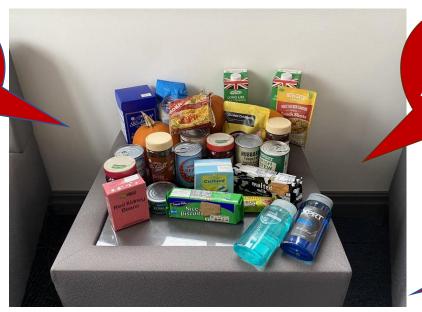

We collected food to send to Selby Food Bank.

Selby Food Bank helps people and families feed themselves when things are tough.

help people and the food bank feel great too.

> You have made someone's life day better.